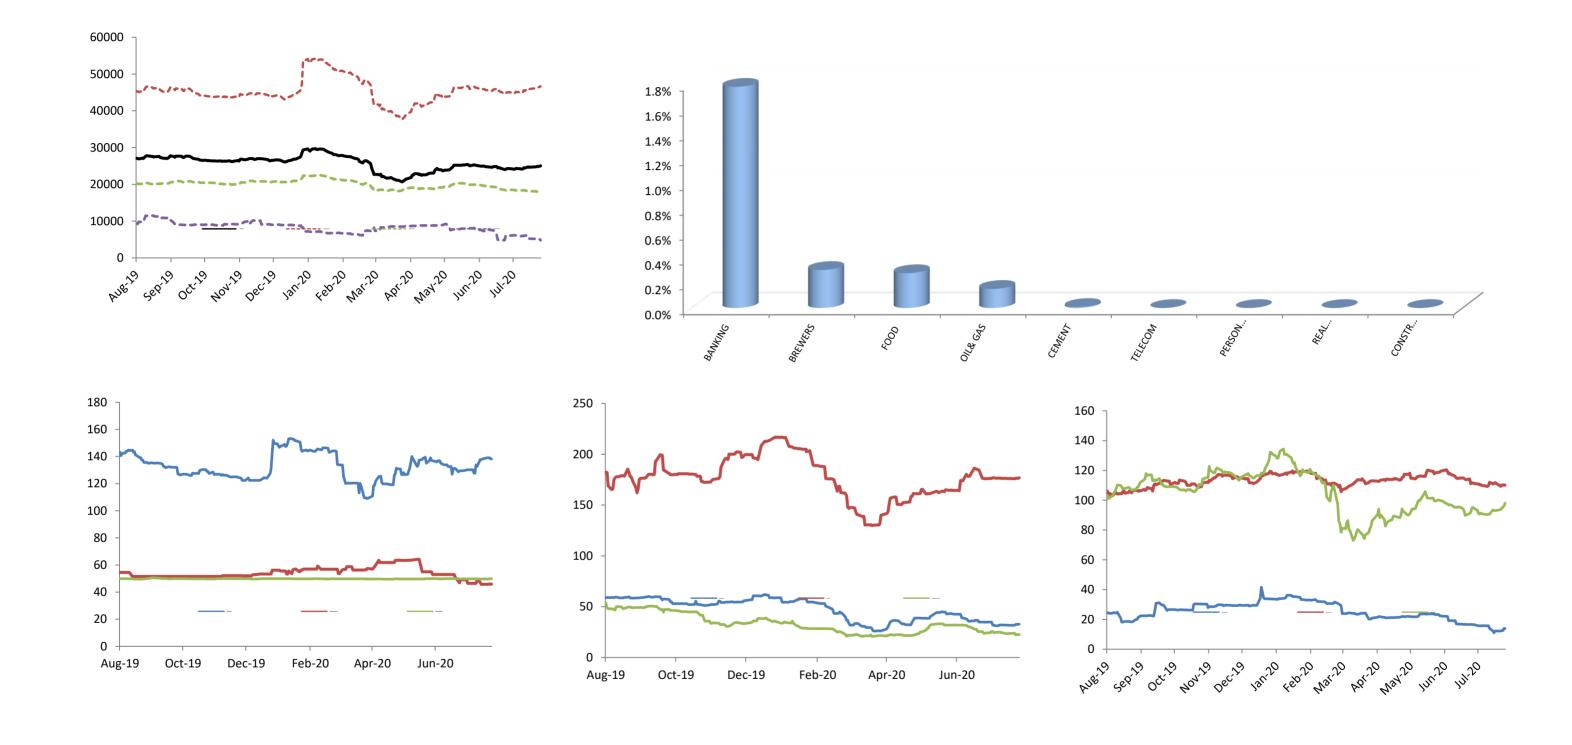

|                            | 1 Day  | 1 Wk   | 3 Month | 6 Month |            |             |              | 52 Wk<br>Volatility | 52 Wk Max |
|----------------------------|--------|--------|---------|---------|------------|-------------|--------------|---------------------|-----------|
| ARM Sector Indices         | Return | Return | Return  | Return  | QTD Return | YTD sReturn | 52 Wk Return | (SD)                | Drawdown  |
| BANKING                    | 1.78%  | 5.25%  | 6.00%   | -17.98% | 4.24%      | -17.19%     | -5.13%       | 2.23%               | -11.71%   |
| BREWERS                    | 0.31%  | 3.16%  | -10.35% | -39.85% | -10.88%    | -46.60%     | -42.42%      | 2.63%               | -8.62%    |
| CEMENT                     | 0.01%  | 0.11%  | 5.26%   | -4.15%  | 8.95%      | 11.09%      | -3.54%       | 1.75%               | -7.30%    |
| TELECOM                    | 0.00%  | 0.33%  | 4.81%   | 8.33%   | 2.64%      | 16.94%      | -0.56%       | 1.51%               | -6.52%    |
| PERSONAL CARE              | 0.00%  | -4.32% | 2.30%   | -20.65% | -18.44%    | -41.99%     | -57.67%      | 2.72%               | -9.37%    |
| CONSTRUCTION               | 0.00%  | 0.16%  | -27.78% | -19.54% | -13.44%    | -13.99%     | -15.94%      | 1.68%               | -14.26%   |
| FOOD                       | 0.28%  | 0.38%  | 9.64%   | -13.14% | -4.84%     | -16.74%     | -3.41%       | 1.94%               | -7.36%    |
| INSURANCE                  | -0.08% | -1.56% | -4.60%  | -7.61%  | -4.18%     | -5.29%      | 4.66%        | 0.93%               | -3.94%    |
| OIL& GAS                   | 0.15%  | 14.19% | -36.56% | -58.22% | -16.44%    | -66.56%     | -43.85%      | 4.26%               | -18.51%   |
| REAL ESTATE                | 0.00%  | 0.43%  | -0.11%  | 0.17%   | -0.09%     | -0.11%      | -0.46%       | 0.12%               | -0.42%    |
| ARM Capitalisation Indices |        |        |         |         |            |             |              |                     |           |
| Large Cap (Top 10%)        | 0.38%  | 1.47%  | 3.97%   | -8.82%  | 3.09%      | 5.10%       | 2.30%        | 1.28%               | -4.78%    |
| Mid Cap (Mid 30%)          | 0.61%  | 0.38%  | -4.68%  | -15.05% | -4.32%     | -13.09%     | -11.30%      | 0.72%               | -3.95%    |
| Small Cap (Bottom 60%)     | -6.18% | -7.78% | -45.35% | -28.63% | -2.72%     | -46.02%     | -49.29%      | 3.90%               | -21.93%   |